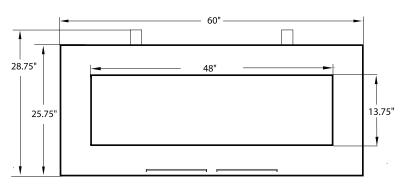

#### 58 E

48" W x 13.75" H
60" W x 25.75" H x 18" D
61" W x 29" H x 18.5" D
Natural or LP/Propane
1/2 " pipe
Remote control
Over 95%
n/a
n/a
110v with battery backup
25,500 - 39,000 BTU/h
27,000 - 38,000 BTU/h
No doors or fixed glass panels
Satin Black or Stainless Steel

#### Front view