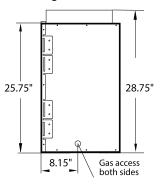

#### 58 E

48" W x 13.75" H
60" W x 25.75" H x 18" D
61" W x 29" H x 18.5" D
Natural or LP/Propane
1/2 " pipe
Remote control
Over 95%
n/a
n/a
110v with battery backup
25,500 - 39,000 BTU/h
27,000 - 38,000 BTU/h
No doors or fixed glass panels
Satin Black or Stainless Steel

## Right side view