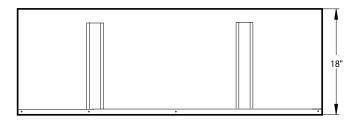

#### 58 E

48" W x 13.75" H
60" W x 25.75" H x 18" D
61" W x 29" H x 18.5" D
Natural or LP/Propane
1/2 " pipe
Remote control
Over 95%
n/a
n/a
110v with battery backup
25,500 - 39,000 BTU/h
27,000 - 38,000 BTU/h
No doors or fixed glass panels
Satin Black or Stainless Steel

## Top view