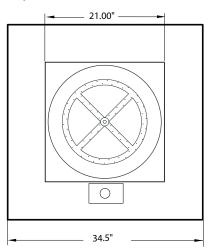

#### 34

34.5" W x 28.5" H x 34.5" D Natural or LP/Propane Manual switch on unit n/a

Natural gas 5.0" - 10.5" w.c.
LP/propane 11.0" - 13.0" w.c.n/a
n/a
Burner is submerged into bed of broken
tempered glass
n/a
Tempered glass over the burner and
approved SPARK fire objects as a topcoat
n/a
60,000Ng 54,000Lp BTU/h
Stainless steel, Red
OMNI-Test Laboratories ANSI Z21.97-2010
CSA CAN 401-0-04-5
Outdoor decorative appliance

## Top view