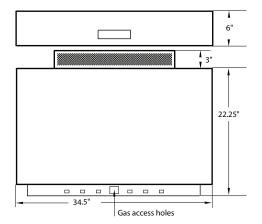

#### 34

34.5" W x 28.5" H x 34.5" D Natural or LP/Propane Manual switch on unit n/a

Natural gas 5.0" - 10.5" w.c.
LP/propane 11.0" - 13.0" w.c.n/a
n/a
Burner is submerged into bed of broken
tempered glass
n/a
Tempered glass over the burner and
approved SPARK fire objects as a topcoat
n/a
60,000Ng 54,000Lp BTU/h
Stainless steel, Red
OMNI-Test Laboratories ANSI Z21.97-2010
CSA CAN 401-0-04-5
Outdoor decorative appliance

#### Front view