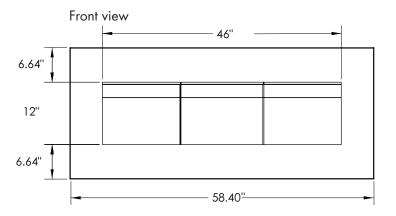

### 46

46" W x 12" H 58.40" W x 25.25" H x 8" D Mounts flush on wall Natural or LP/Propane 1/2" pipe Programmable/thermostatic remote control Up to 80% Through exterior wall or vertical through roof. Durgvent DirectVent Pro 58DVA Unit supplied with starter collar & wall pass through n/a n/a 19,000 - 29,000 BTU/h 19,000 - 29,000 BTU/h Fixed ceramic glass panel Reflective Porcelain enamel firebox liner Natural gas 5.5" - 10.5" w.c. LP/propane 11.0" - 13.0" w.c.