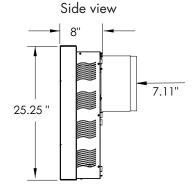

### 46

46" W x 12" H 58.40" W x 25.25" H x 8" D Mounts flush on wall Natural or LP/Propane 1/2" pipe Programmable/thermostatic remote control Up to 80% Through exterior wall or vertical through roof. Durgvent DirectVent Pro 58DVA Unit supplied with starter collar & wall pass through n/a n/a 19,000 - 29,000 BTU/h 19,000 - 29,000 BTU/h Fixed ceramic glass panel Reflective Porcelain enamel firebox liner Natural gas 5.5" - 10.5" w.c. LP/propane 11.0" - 13.0" w.c.