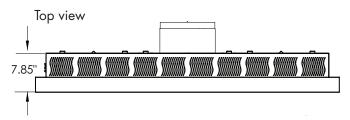

### 46

46" W x 12" H 58.40" W x 25.25" H x 8" D Mounts flush on wall Natural or LP/Propane 1/2" pipe Programmable/thermostatic remote control Up to 80% Through exterior wall or vertical through roof. Durgvent DirectVent Pro 58DVA Unit supplied with starter collar & wall pass through n/a n/a 19,000 - 29,000 BTU/h 19,000 - 29,000 BTU/h Fixed ceramic glass panel Reflective Porcelain enamel firebox liner Natural gas 5.5" - 10.5" w.c. LP/propane 11.0" - 13.0" w.c.