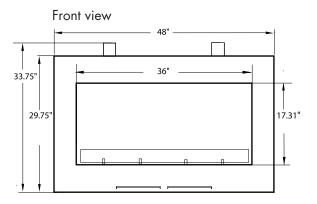

## **SS36**

36"W x 17.31"H
48"W x 29.75"H x 18"D
49" W x 34" H x 18.5" D
Natural or LP/propane
½" pipe
Remote control
110v.
40,000 BTU/h
38,000 BTU/h
3" glass across front
(to protect flame from wind and rain)
Stainless steel interior firebox & surround