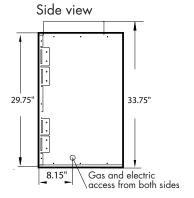

## **SS36**

36"W x 17.31"H
48"W x 29.75"H x 18"D
49" W x 34" H x 18.5" D
Natural or LP/propane
½" pipe
Remote control
110v.
40,000 BTU/h
38,000 BTU/h
3" glass across front
(to protect flame from wind and rain)
Stainless steel interior firebox & surround