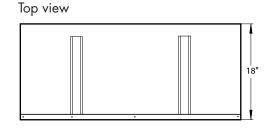

## **SS36**

36"W x 17.31"H
48"W x 29.75"H x 18"D
49" W x 34" H x 18.5" D
Natural or LP/propane
½" pipe
Remote control
110v.
40,000 BTU/h
38,000 BTU/h
3" glass across front
(to protect flame from wind and rain)
Stainless steel interior firebox & surround