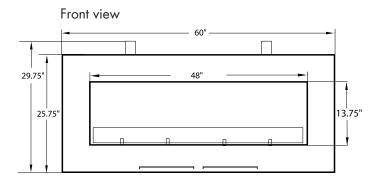

## **SS48**

48"W x 13.75"H
60"W x 25.75"H x 18"D
61" W x 30" H x 18.5" D
Natural or LP/propane
1/2" pipe
Remote control
110v.
60,000 BTU/h
56,000 BTU/h
3" glass across front to protect
flame from wind and rain.
Stainless steel interior firebox and surround