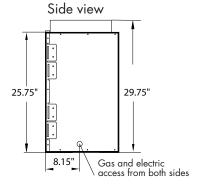

## **SS48**

48"W x 13.75"H
60"W x 25.75"H x 18"D
61" W x 30" H x 18.5" D
Natural or LP/propane
1/2" pipe
Remote control
110v.
60,000 BTU/h
56,000 BTU/h
3" glass across front to protect
flame from wind and rain.
Stainless steel interior firebox and surround