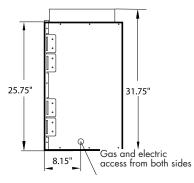

## SS60

60"W x 13.75"H 72"W x 25.75"H x 18"D 73" W x 32" H x 18.5" D Natural or LP/propane 1/2" pipe Remote control 110v. 75,000 BTU/h 75,000 BTU/h 3" glass across front to protect flame from wind and rain. Stainless steel interior firebox and surround

Tempered glass over the burner and approved SPARK fire objects as a topcoat.

Top view

Side view