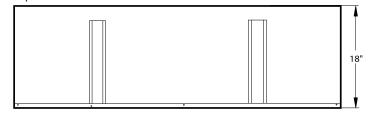

## SS60

60"W x 13.75"H 72"W x 25.75"H x 18"D 73" W x 32" H x 18.5" D Natural or LP/propane 1/2" pipe Remote control 110v. 75,000 BTU/h 75,000 BTU/h 3" glass across front to protect flame from wind and rain. Stainless steel interior firebox and surround

Tempered glass over the burner and approved SPARK fire objects as a topcoat.

Top view

Side view