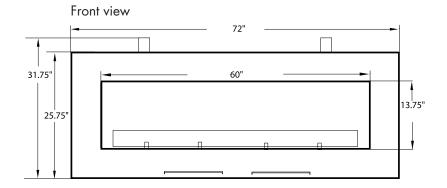

## SS60

60"W x 13.75"H 72"W x 25.75"H x 18"D 73" W x 32" H x 18.5" D Natural or LP/propane 1/2" pipe Remote control 110v. 75,000 BTU/h 75,000 BTU/h 3" glass across front to protect flame from wind and rain. Stainless steel interior firebox and surround