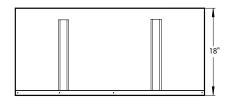

36"W x 17.31"H 48"W x 29.75"H x 18"D 49" W x 34" H x 18.5" D Natural or LP/propane ½" pipe Remote control 110v. 40,000 BTU/h 38,000 BTU/h Stainless steel interior firebox & surround

Natural gas 5.0" - 10.5" w.c. LP/propane 11.0" - 13.0" w.c. Omni-Test Laboratories ANSI Z21.97 - CSA 2.41-2012 Outdoor Decorative Gas Appliances CGA 2.17-M91(R2009) Gas Fired Appliances for Use at High Altitudes