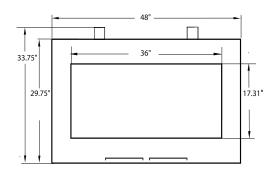

## SS36ST

Viewing Area Exterior Dimensions Framing Dimension Gas type\* Gas connection On/off Electric BTU input Natural gas BTU input LP/propane Interior color Sustained operating gas pressure parameters:

36"W x 17.31"H 48"W x 29.75"H x 18"D 49" W x 34" H x 18.5" D Natural or LP/propane ½" pipe Remote control 110v. 40,000 BTU/h 38,000 BTU/h Stainless steel interior firebox & surround

Natural gas 5.0" - 10.5" w.c. LP/propane 11.0" - 13.0" w.c. Omni-Test Laboratories ANSI Z21.97 - CSA 2.41-2012 Outdoor Decorative Gas Appliances CGA 2.17-M91(R2009) Gas Fired Appliances for Use at High Altitudes