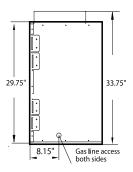

## SS36ST

Viewing Area Exterior Dimensions Framing Dimension Gas type\* Gas connection On/off Electric BTU input Natural gas BTU input LP/propane Interior color Sustained operating gas pressure parameters:

36"W x 17.31"H 48"W x 29.75"H x 18"D 49" W x 34" H x 18.5" D Natural or LP/propane ½" pipe Remote control 110v. 40,000 BTU/h 38,000 BTU/h Stainless steel interior firebox & surround

Natural gas 5.0" - 10.5" w.c. LP/propane 11.0" - 13.0" w.c. Omni-Test Laboratories ANSI Z21.97 - CSA 2.41-2012 Outdoor Decorative Gas Appliances CGA 2.17-M91(R2009) Gas Fired Appliances for Use at High Altitudes