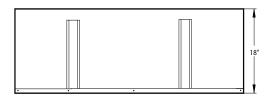

48"W x 13.75"H 60"W x 25.75"H x 18"D 61" W x 30" H x 18.5" D Natural or LP/propane 1/2" pipe Remote control 110v. 60,000 BTU/h 56,000 BTU/h Stainless steel interior firebox and surround

Natural gas 5.0" - 10.5" w.c. LP/propane 11.0" - 13.0" w.c. Omni-Test Laboratories ANSI Z21.97 - CSA 2.41-2012 Outdoor Decorative Gas Appliances CGA 2.17-M91(R2009) Gas Fired Appliances for Use at High Altitudes