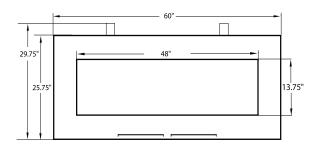

## SS48ST

Viewing Area Exterior Dimensions Framing Dimension Gas type\* Gas connection On/off Electric BTU input Natural gas BTU input LP/propane Interior color Sustained operating gas pressure parameters:

48"W x 13.75"H 60"W x 25.75"H x 18"D 61" W x 30" H x 18.5" D Natural or LP/propane 1/2" pipe Remote control 110v. 60,000 BTU/h 56,000 BTU/h Stainless steel interior firebox and surround

Natural gas 5.0" - 10.5" w.c. LP/propane 11.0" - 13.0" w.c. Omni-Test Laboratories ANSI Z21.97 - CSA 2.41-2012 Outdoor Decorative Gas Appliances CGA 2.17-M91(R2009) Gas Fired Appliances for Use at High Altitudes