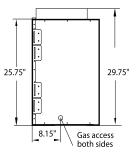

## SS48ST

Viewing Area Exterior Dimensions Framing Dimension Gas type\* Gas connection On/off Electric BTU input Natural gas BTU input LP/propane Interior color Sustained operating gas pressure parameters:

48"W x 13.75"H 60"W x 25.75"H x 18"D 61" W x 30" H x 18.5" D Natural or LP/propane 1/2" pipe Remote control 110v. 60,000 BTU/h 56,000 BTU/h Stainless steel interior firebox and surround

Natural gas 5.0" - 10.5" w.c. LP/propane 11.0" - 13.0" w.c. Omni-Test Laboratories ANSI Z21.97 - CSA 2.41-2012 Outdoor Decorative Gas Appliances CGA 2.17-M91(R2009) Gas Fired Appliances for Use at High Altitudes