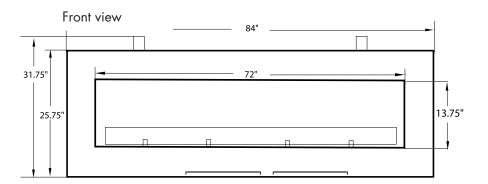

## Fire Ribbon 6 ft Outdoor Model No.

Viewing Area
Exterior Dimensions
Framing Dimension
Gas type\*
Gas connection
On/off
Electric
BTU input Natural gas
LP/propane
Doors/glass

Interior color Sustained operating gas pressure parameters:

## **SS72**

72"W x 13.75"H
84"W x 25.75"H x 18"D
85" W x 32" H x 18.5" D
Natural or LP/propane
1/2" pipe
Remote control
110v.
90,000 BTU/h
90,000 BTU/h
3" glass across front to protect
flame from wind and rain.
Stainless steel interior firebox and surround