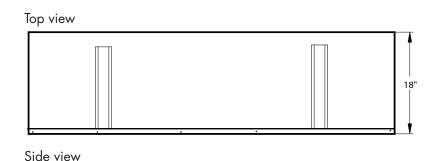

## Fire Ribbon 6 ft Outdoor Model No.

Viewing Area
Exterior Dimensions
Framing Dimension
Gas type\*
Gas connection
On/off
Electric
BTU input Natural gas
LP/propane
Doors/glass

Interior color Sustained operating gas pressure parameters:

## **SS72**

72"W x 13.75"H
84"W x 25.75"H x 18"D
85" W x 32" H x 18.5" D
Natural or LP/propane
1/2" pipe
Remote control
110v.
90,000 BTU/h
90,000 BTU/h
3" glass across front to protect
flame from wind and rain.
Stainless steel interior firebox and surround