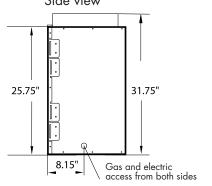

## Fire Ribbon 6 ft Outdoor Model No.

Viewing Area
Exterior Dimensions
Framing Dimension
Gas type\*
Gas connection
On/off
Electric
BTU input Natural gas
LP/propane
Doors/glass

Interior color Sustained operating gas pressure parameters:

## **SS72**

72"W x 13.75"H
84"W x 25.75"H x 18"D
85" W x 32" H x 18.5" D
Natural or LP/propane
1/2" pipe
Remote control
110v.
90,000 BTU/h
90,000 BTU/h
3" glass across front to protect
flame from wind and rain.
Stainless steel interior firebox and surround

## Note:

This is a high throughput gas appliance and critical attention is needed to size the gas pipes properly.

\*The Fire Ribbon 6 ft Outdoor should not be installed in areas susceptible to saltwater corrosion or high winds. This product is not warranted against either condition.