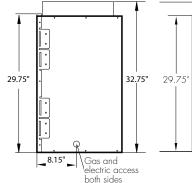

FRONT VIEW

57E

TOP VIEW

#### Certifications

Options \*Must be specified at time of ordering.

**Note:** This is a high throughput gas appliance and critical attention is needed to size the gas pipes properly. 36" W x 17.75" H 48" W x 29.75" H x 18" D 49" W x 32.75" H x 18.5" D Natural or LP/Propane 1/2 " pipe Remote control Over 95% n/a n/a 110v with battery backup 23,000 - 34,000 BTU/h 24,000 - 34,000 BTU/h No doors or fixed glass panels Satin Black or Stainless Steel