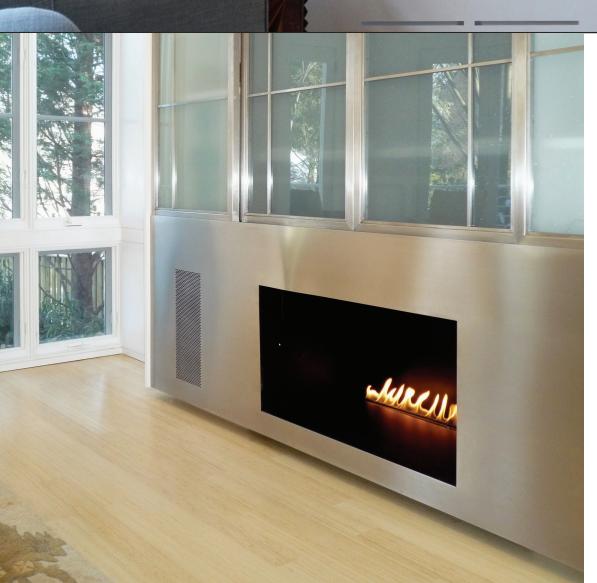

## SPARK FIRE RIBBON VENT FREE 3FT

## Modern design, with versatile installation

This clever design proves that less is more. Even glass doors have been eliminated, leaving nothing but the appearance of a pure ribbon of fire.

**RIGHT SIDE VIEW** 