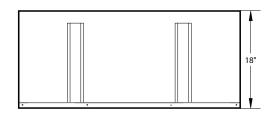

FRONT VIEW

57E

TOP VIEW

#### Certifications

Options \*Must be specified at time of ordering.

**Note:** This is a high throughput gas appliance and critical attention is needed to size the gas pipes properly. 36" W x 17.75" H 48" W x 29.75" H x 18" D 49" W x 32.75" H x 18.5" D Natural or LP/Propane 1/2 " pipe Remote control Over 95% n/a n/a 110v with battery backup 23,000 - 34,000 BTU/h 24,000 - 34,000 BTU/h No doors or fixed glass panels Satin Black or Stainless Steel