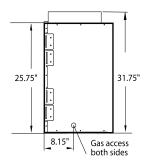

## SS72ST

72"W x 13.75"H
84"W x 25.75"H x 18"D
85" W x 32.75" H x 18.5" D
Natural or LP/propane
1/2" pipe
Remote control
110v.
60,000 BTU/h
56,000 BTU/h
Stainless steel interior firebox and surround

Natural gas 5.0" - 10.5" w.c.
LP/propane 11.0" - 13.0" w.c.
Omni-Test Laboratories
ANSI Z21.97 - CSA 2.41-2012 Outdoor
Decorative Gas Appliances
CGA 2.17-M91(R2009) Gas Fired
Appliances for Use at High Altitudes