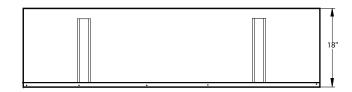

## SS72ST

72"W x 13.75"H
84"W x 25.75"H x 18"D
85" W x 32.75" H x 18.5" D
Natural or LP/propane
1/2" pipe
Remote control
110v.
60,000 BTU/h
56,000 BTU/h
Stainless steel interior firebox and surround

Natural gas 5.0" - 10.5" w.c.
LP/propane 11.0" - 13.0" w.c.
Omni-Test Laboratories
ANSI Z21.97 - CSA 2.41-2012 Outdoor
Decorative Gas Appliances
CGA 2.17-M91(R2009) Gas Fired
Appliances for Use at High Altitudes