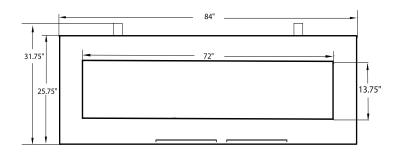

## SS72ST

72"W x 13.75"H
84"W x 25.75"H x 18"D
85" W x 32.75" H x 18.5" D
Natural or LP/propane
1/2" pipe
Remote control
110v.
60,000 BTU/h
56,000 BTU/h
Stainless steel interior firebox and surround

Natural gas 5.0" - 10.5" w.c.
LP/propane 11.0" - 13.0" w.c.
Omni-Test Laboratories
ANSI Z21.97 - CSA 2.41-2012 Outdoor
Decorative Gas Appliances
CGA 2.17-M91(R2009) Gas Fired
Appliances for Use at High Altitudes