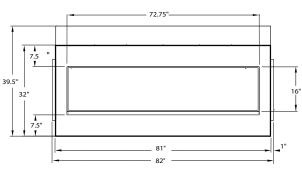

# FRONT VIEW

### 19W with mandatory safety screen

72.75" W x 16" H 81." W x 38.25" H x 23.75" D 82" W x 39.5" H x 23.5" D Natural or LP/Propane 1/2" pipe Programmable/thermostatic remote control standard Up to 78% (Flue loss Calculation) Through exterior wall or vertical through roof. Must vent 3' vertically before horizontal venting. Duravent DirectVent Pro 58DVA Must source locally, not included. Controlled with hand held remote 110 V. 48,000 - 58,000 BTU/h 46,000 - 57,000 BTU/h Ceramic glass panels