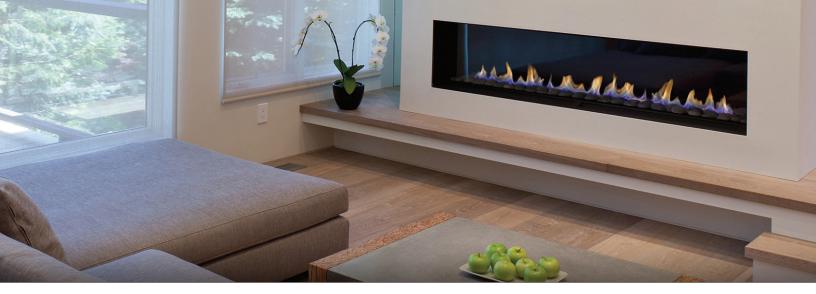

# **Direct Vent 6FT/Montana**

# WHY PICK A SPARK DIRECT VENT 6FT?

- Vent through the roof or exterior wall
- Up to 78% efficient
- Heating capacity enhanced with integrated fan
- Approved for bedrooms, bathrooms and all common rooms
- Accepted by all major building and mechanical codes in the U.S. including the IMC (International Building Code) and the UMC (Uniform Mechanical Code). Please check with local codes before ordering.
- Approved in all 50 states and Canada
- No draft concerns
- Safety of fixed ceramic glass