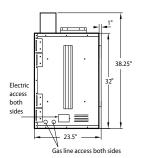

## RIGHT SIDE VIEW

# TOP VIEW

### 19W with mandatory safety screen

72.75" W x 16" H 81." W x 38.25" H x 23.75" D 82" W x 39.5" H x 23.5" D Natural or LP/Propane 1/2" pipe Programmable/thermostatic remote control standard Up to 78% (Flue loss Calculation) Through exterior wall or vertical through roof. Must vent 3' vertically before horizontal venting. Duravent DirectVent Pro 58DVA Must source locally, not included. Controlled with hand held remote 110 V. 48,000 - 58,000 BTU/h 46,000 - 57,000 BTU/h Ceramic glass panels