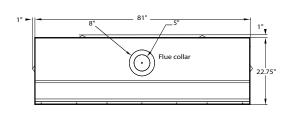

# FRONT VIEW

### 19W with mandatory safety screen

72.75" W x 16" H 81." W x 38.25" H x 23.75" D 82" W x 39.5" H x 23.5" D Natural or LP/Propane 1/2" pipe Programmable/thermostatic remote control standard Up to 78% (Flue loss Calculation) Through exterior wall or vertical through roof. Must vent 3' vertically before horizontal venting. Duravent DirectVent Pro 58DVA Must source locally, not included. Controlled with hand held remote 110 V. 48,000 - 58,000 BTU/h 46,000 - 57,000 BTU/h Ceramic glass panels