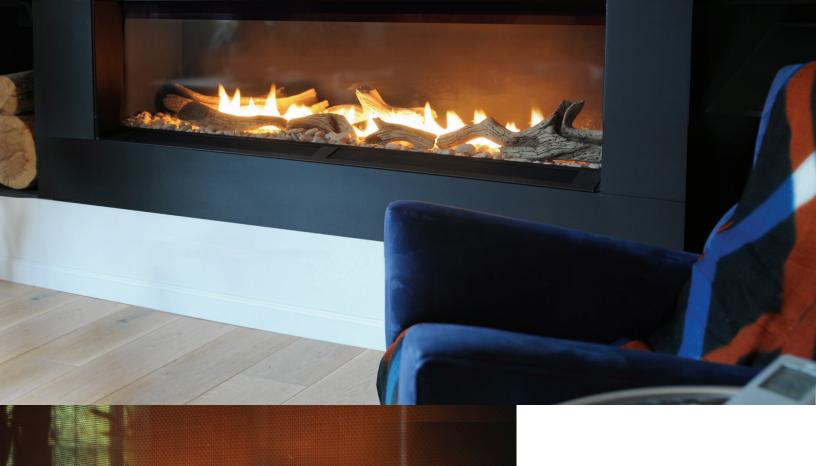

# Spark's freshest fire.

Our new 6' direct vent has undergone a substantial redesign and improvment. Crafted as an evocative natural fire scene bringing a driftwood log set into mix. The heat output has been calibrated for the broadest range of interior designs. A new burner which optimizes the flame height and appearance has been engineered to enhance the view.

The magic of this new fire transcends seasons and age. The Montana by SPARK is a poetic representation of that feeling and memory that we all yearn for, where the elements of nature and fire coalesce to create that sense of wonder and peace.

Fire Objects
Realistic hand made stone set
Log set available at no extra charge